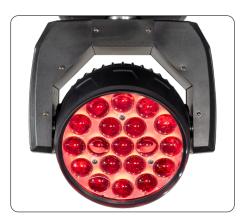

# Aura 19

able.

**Key Features:** 

19 x 15Watt RGBW 4-in-1 | FD

Motorized zoom 8° - 50°

• Rapid pan & tilt movement

• User friendly LCD display14

• 14/25 DMX channels

• Flat and even RGBW color mixing

• DMX, Auto, Master-slave, Sound control

• Pan 540°, Tilt 270°, accurate positioning

Aura 19 is a high brightness LED moving head wash

light powered by 19pcs and 15Watt LED chip. RGBW

even color mixing. Motorized zoom range 8° - 50°.

With DMX, Master-slave, Sound, Auto control avail-

Power supply: Electronic auto-ranging Input voltage range: AC100-240V, 50/60Hz Power consumption: 230W max. @230V

#### Lamp

Electrical

Light source: 19 x 15Watt RGBW LED Color mixing: RGBW 4-in-1 LED lifetime: 50,000 hours avg. \*LED Life may vary depending on several factors including but not limited to: Environmental Conditions, Power/Voltage, Usage Patterns (On-Off Cycling), Control, and Dimming.