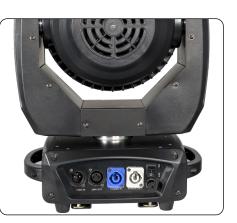

#### Connection

Power connection: PowerCon in & out Signal connection: 3-pin XLR in & out