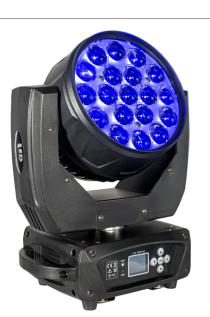

# Aura 19

able.

**Key Features:** 

19 x 15Watt RGBW 4-in-1 | FD

Motorized zoom 8° - 50°

• Rapid pan & tilt movement

• User friendly LCD display14

• 14/25 DMX channels

• Flat and even RGBW color mixing

• DMX, Auto, Master-slave, Sound control

• Pan 540°, Tilt 270°, accurate positioning

Aura 19 is a high brightness LED moving head wash

light powered by 19pcs and 15Watt LED chip. RGBW

even color mixing. Motorized zoom range 8° - 50°.

With DMX, Master-slave, Sound, Auto control avail-

Power supply: Electronic auto-ranging Input voltage range: AC100-240V, 50/60Hz Power consumption: 230W max. @230V

#### Lamp

Electrical

Light source: 19 x 15Watt RGBW LED Color mixing: RGBW 4-in-1 LED lifetime: 50,000 hours avg. \*LED Life may vary depending on several factors including but not limited to: Environmental Conditions, Power/Voltage, Usage Patterns (On-Off Cycling), Control, and Dimming.